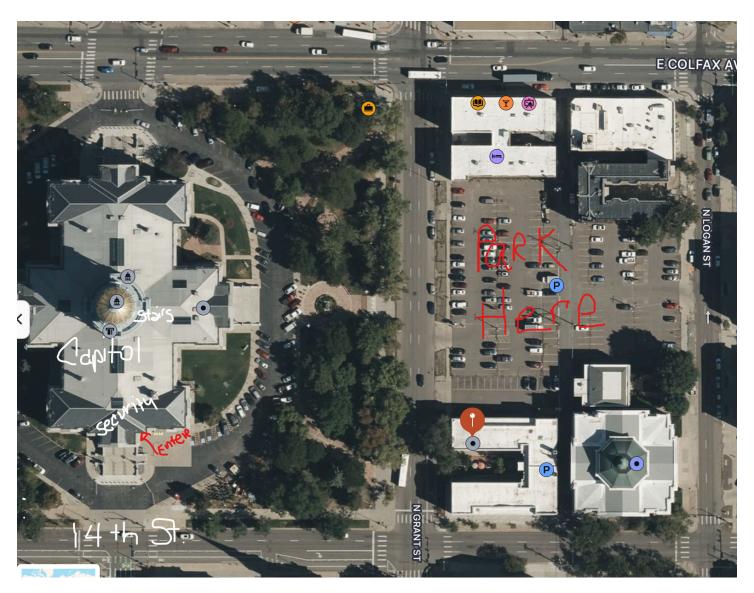

## Join the Movement to Exalt the Lord at the Colorado State Capitol

| Basic Information              | Governing Praise is an open invitation to bring the presence of the Lord into the Colorado State Capitol through prayers of Praise and Exaltation. We meet at 8:30 in the basement near the stairs, plan to be there at least 3 hours if planning to pray throughout the Capitol and over House Representatives.                                           |
|--------------------------------|------------------------------------------------------------------------------------------------------------------------------------------------------------------------------------------------------------------------------------------------------------------------------------------------------------------------------------------------------------|
| Step 1-Sign up                 | Sign up to sponsor a day during the session by texting 719-930-4997 or use the QR Code provided below.  Start Date: Jan 8, 2025 (holidays and weekends excluded-see Governing Praise Calendar)  End Date: May 7, 2025                                                                                                                                      |
| Step 2-Gather others           | Gather others within your sphere of influence (ministry, church, political group or community) and carpool or caravan for a day at the Capitol.                                                                                                                                                                                                            |
| Step 3 -<br>Directions/Arrival | Colorado State Capitol address: 200 E Colfax, Denver, 80203  Parking - Lincoln then Right on 14th and Left on N Logan (Parking on the Left side of road) Cost \$20-\$22 during session, pay at the tellers provided. This is right across the street from the Capitol on the East side. See Map Below                                                      |
| Step 4 - Enter the<br>Capitol  | <ul> <li>Enter the Capitol through the South Entrance - See Red Enter Mark on the Map Below</li> <li>Plan to go through security check</li> <li>After Entering, you will walk straight ahead to Rotunda (basement level of the Gold Dome)</li> <li>There are benches surrounding the staircase, we will be near the open side of the staircase.</li> </ul> |